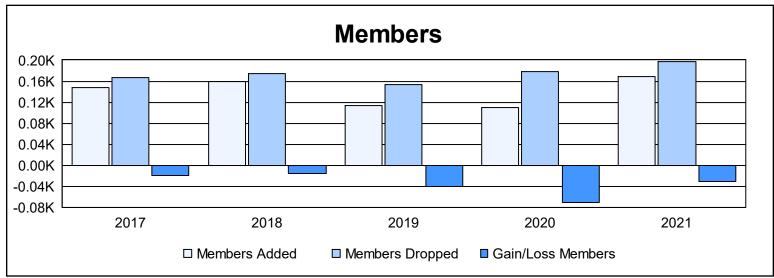

District 202 E As of June 2021 Cumulative

| Year      | New<br>Clubs | Dropped<br>Clubs | Gain/<br>Loss<br>Clubs | New<br>Members | Charter<br>Members | Reinstate<br>Members | Transfer<br>Members | Total<br>Member<br>Added | Total<br>Members<br>Dropped | Gain/<br>Loss<br>Members |
|-----------|--------------|------------------|------------------------|----------------|--------------------|----------------------|---------------------|--------------------------|-----------------------------|--------------------------|
| 2016-2017 | 0            | 2                | -2                     | 113            | 4                  | 12                   | 19                  | 148                      | 167                         | -19                      |
| 2017-2018 | 1            | 3                | -2                     | 108            | 26                 | 5                    | 20                  | 159                      | 174                         | -15                      |
| 2018-2019 | 0            | 0                | 0                      | 91             | 2                  | 4                    | 16                  | 113                      | 154                         | -41                      |
| 2019-2020 | 0            | 1                | -1                     | 97             | 1                  | 3                    | 8                   | 109                      | 179                         | -70                      |
| 2020-2021 | 3            | 4                | -1                     | 83             | 54                 | 1                    | 30                  | 168                      | 198                         | -30                      |
| Average   | 1            | 2                | -1                     | 98             | 17                 | 5                    | 19                  | 139                      | 174                         | -35                      |