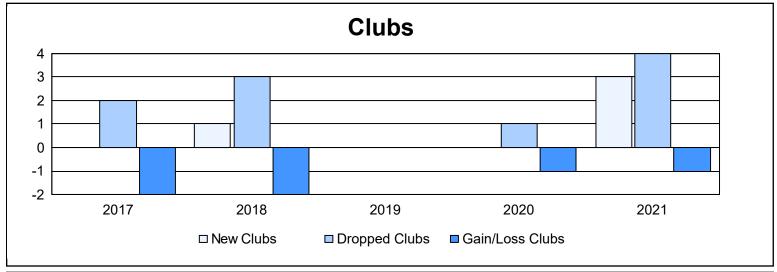

District 202 E As of June 2021 Cumulative

| Year      | New<br>Clubs | Dropped<br>Clubs | Gain/<br>Loss<br>Clubs | New<br>Members | Charter<br>Members | Reinstate<br>Members | Transfer<br>Members | Total<br>Member<br>Added | Total<br>Members<br>Dropped | Gain/<br>Loss<br>Members |
|-----------|--------------|------------------|------------------------|----------------|--------------------|----------------------|---------------------|--------------------------|-----------------------------|--------------------------|
| 2016-2017 | 0            | 2                | -2                     | 113            | 4                  | 12                   | 19                  | 148                      | 167                         | -19                      |
| 2017-2018 | 1            | 3                | -2                     | 108            | 26                 | 5                    | 20                  | 159                      | 174                         | -15                      |
| 2018-2019 | 0            | 0                | 0                      | 91             | 2                  | 4                    | 16                  | 113                      | 154                         | -41                      |
| 2019-2020 | 0            | 1                | -1                     | 97             | 1                  | 3                    | 8                   | 109                      | 179                         | -70                      |
| 2020-2021 | 3            | 4                | -1                     | 83             | 54                 | 1                    | 30                  | 168                      | 198                         | -30                      |
| Average   | 1            | 2                | -1                     | 98             | 17                 | 5                    | 19                  | 139                      | 174                         | -35                      |